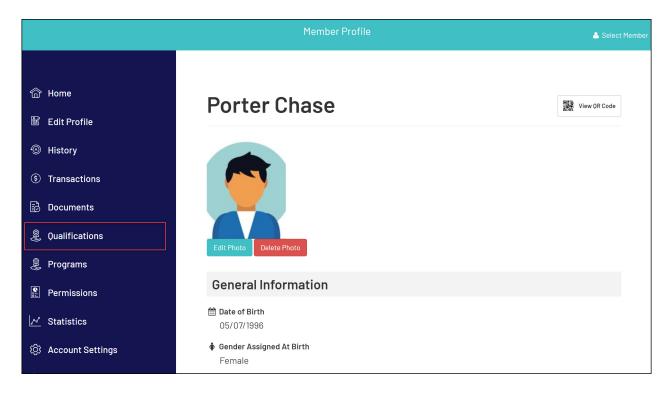

Here you will see a list of any qualifications that have been recorded on your member record.