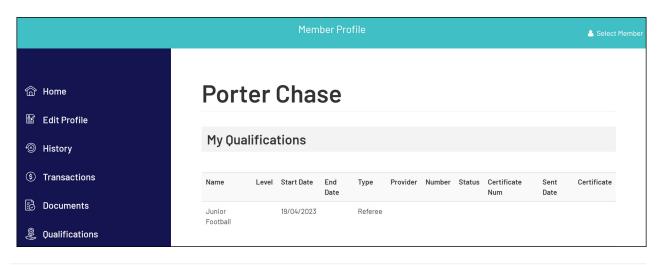

Here you will see a list of any qualifications that have been recorded on your member record.