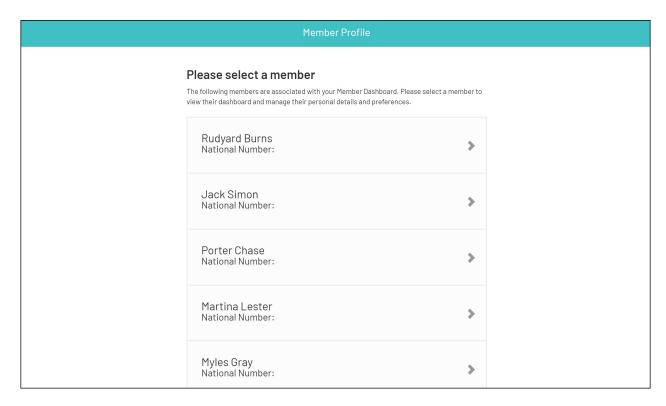

**Note:** Depending on your sport, your member profile may be branded differently to the below example

2. If your email address is linked to multiple Members, you will be given the option to choose which member dashboard you would like to access. If you have only one member assigned to your profile you will be immediately directed to the profile as per Step 3.