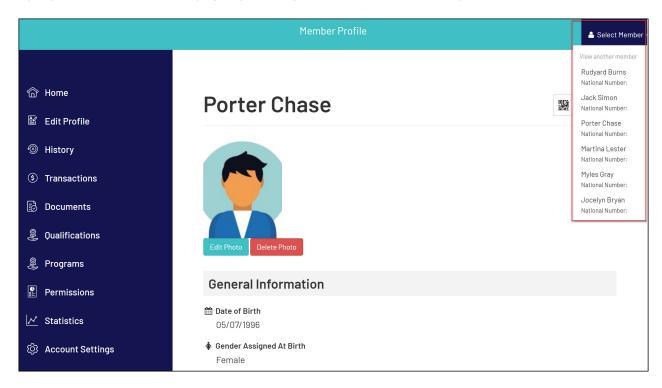

3. Once you have successfully logged in, you can change the member (if linked to multiple) in the top-right hand corner of the page by clicking the **SELECT MEMBER** option.

4. Click **QUALIFICATIONS** in the left-hand menu