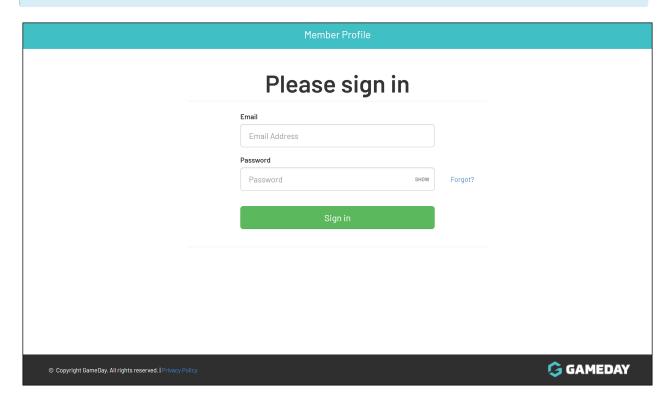

For assistance in finding and logging into your Member Profile, click here.

1. Use your email address and password to login to your Member Profile. These should be the same credentials as you used to complete your registration.