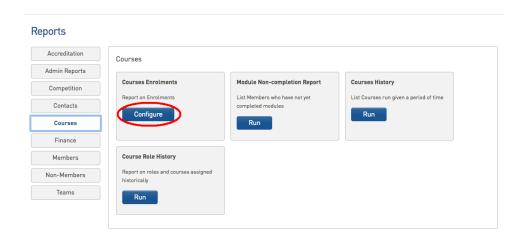

## **QMS - Course Enrolments Report**

To generate a Course Enrolments report, select the Reports Tab from the Dashboard of your Centre level Database:

From within the reports menu, select the Courses tab and select Courses Enrollments

To configure your report, please include the following fields found under the "Course" drop-down.