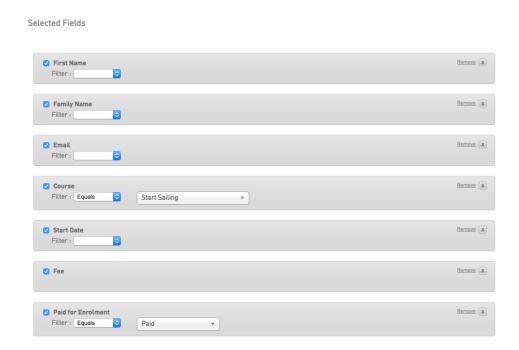

#### Selected Fields

You can also apply filters to your selected fields to narrow down the search results.

For example, lets look to search for participants who have enrolled in a particular course, on a particular day and have paid their fees: