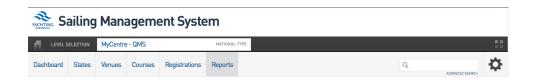

## **QMS - Course Enrolments Report**

To generate a Course Enrolments report, select the Reports Tab from the Dashboard of your Centre level Database:

From within the reports menu, select the Courses tab and select Courses Enrollments