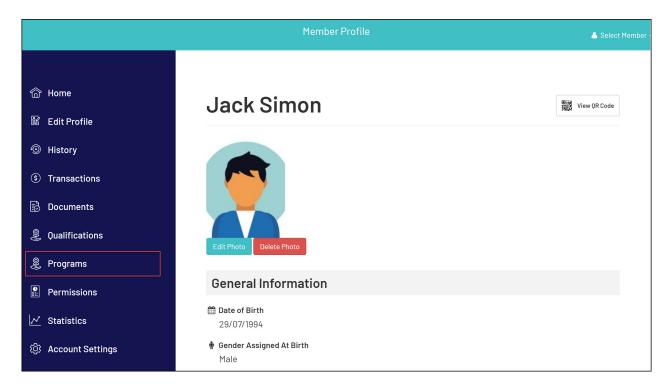

3. Once you have successfully logged in, you can change the member (if linked to multiple) in the top-right hand corner of the page by clicking the **SELECT MEMBER** option.

4. Click **PROGRAMS** in the left-hand menu

Here you will see a list of any programs you have enrolled into that have been recorded in your member record.