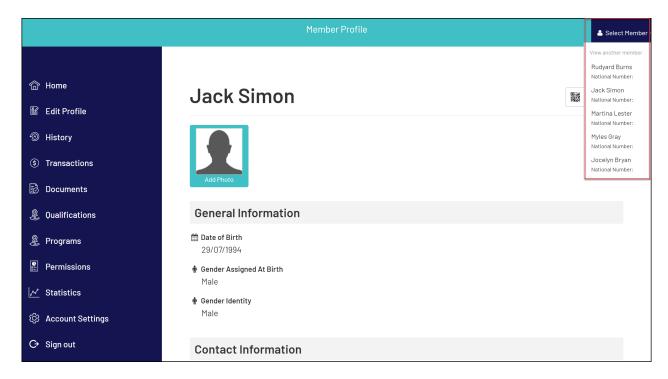

3. Once you have successfully logged in, you can change the member (if linked to multiple) in the top-right hand corner of the page by clicking the **SELECT MEMBER** option.

4. Click **PROGRAMS** in the left-hand menu