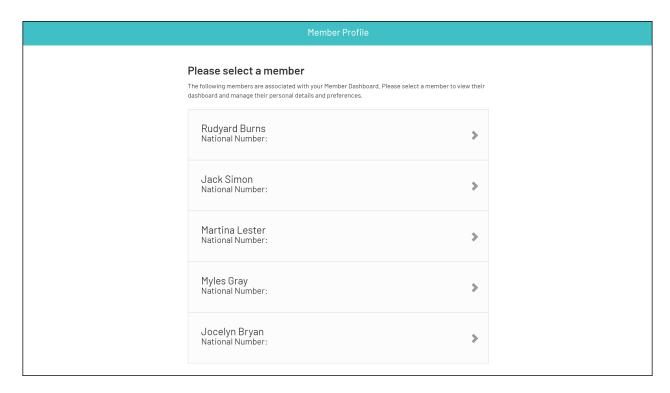

**Note:** Depending on your sport, your member profile may be branded differently to the below example

2. If your email address is linked to multiple Members, you will be given the option to choose which member dashboard you would like to access. If you have only one member assigned to your profile you will be immediately directed to the profile as per Step 3.