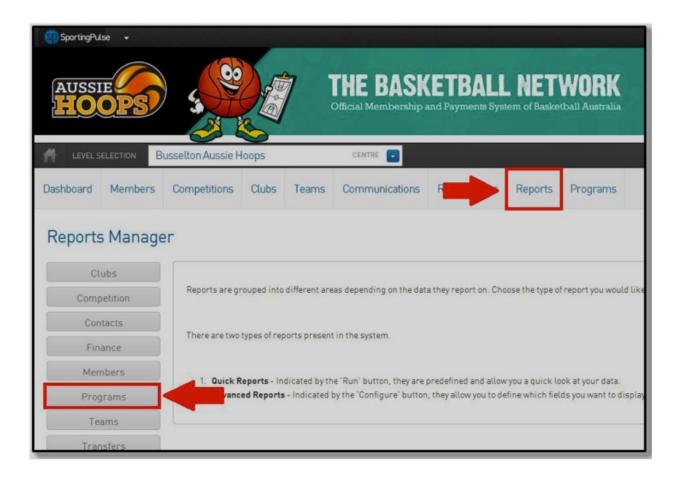

- 1. Login to Aussie Hoops Membership at Centre level through SportsTG Passport.
- 2. The dashboard will appear. Click on Reports and then Programs.

3. The Reports Manager page will appear with three Program Report options. Click on Aussie Hoops Attendance List.