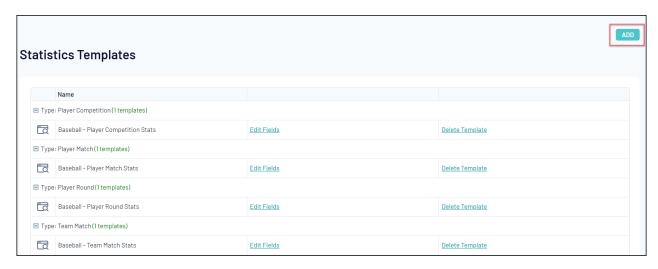

## 3. Click ADD

4. Provide a **Template Name** and select which **Template Type** you'd like to create, then click **UPDATE STATISTICS CONFIGURATION**:

The **Template Type** you select will determine the statistics fields you have available, as well as how the statistics are measured:

Player Competition Statistics: Allow you to customise the match statistic categories that are captured and displayed for each player as compared with all other players in that competition.

To view or edit the details of any of your current Statistics Templates click the **VIEW** (magnifying glass) icon to the left of the template.