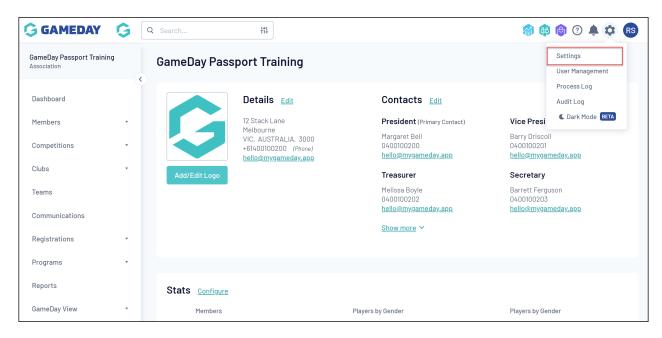

## To create a **Statistics Template**:

1. From your Passport dashboard, click the Settings Cog, then click SETTINGS

2. In the Manage Competitions section, click **STATISTICS TEMPLATES** 