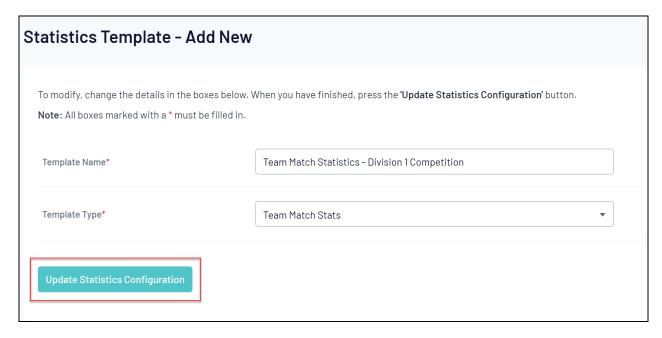

## 3. Click ADD

4. Provide a **Template Name** and select which **Template Type** you'd like to create, then click **UPDATE STATISTICS CONFIGURATION**:

The **Template Type** you select will determine the statistics fields you have available, as well as how the statistics are measured: