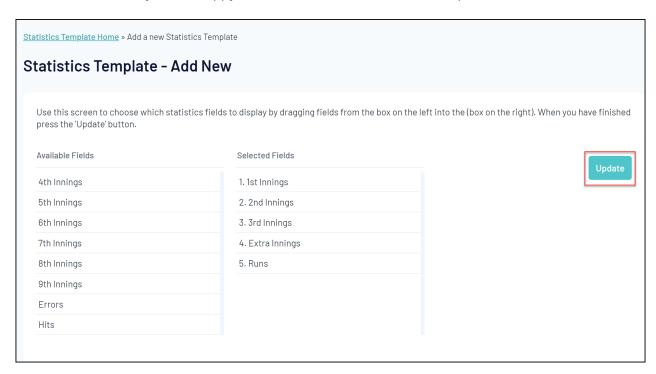

5. You can then select which statistics you want to capture with this template by dragging statistics from the **Available Fields** section and dropping them in the **Selected Fields** section. Click **UPDATE** when you are happy with the list of statistics in the template.