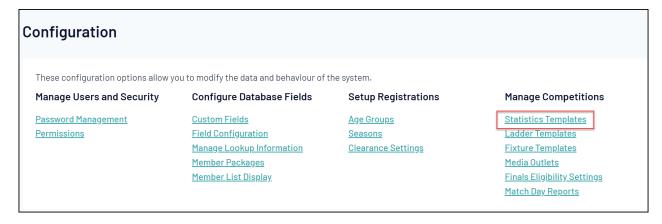

## To create a **Statistics Template**:

1. From your Passport dashboard, click the Settings Cog, then click SETTINGS

2. In the Manage Competitions section, click **STATISTICS TEMPLATES** 