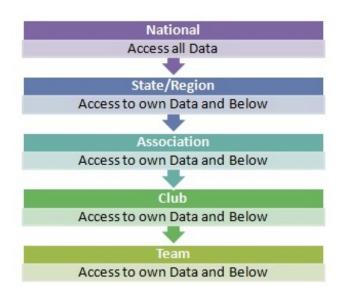

Access Levels Last Modified on 01/08/2016 2:58 pm AEST

Membership allows access at each of the following levels: National, State/Region, Association, Club and Team.

These levels of access typically work hierarchically in that:

- A national administrator can access data at all levels within the database.
- A state administrator can access all data at that state's level and below.
- An association administrator can access all data at that association's level and below.